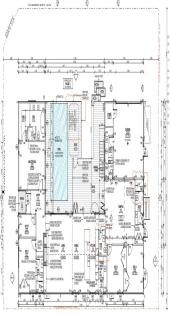

#### MUMABI|INDIA|NM|USA

<u>www.dndrawing.com</u> |US +1.720.897.7684| |Office : +919137718446|

PROPOSED GROUND FLOOR FLAW SCALE 1/10

#### SERVICE CO-ORDINATION

3D MODELLING

We produce architectural 3D model starts from

LOD – 200 – Schematic Stage Modeling .

LOD – 300 – Detail Stage Modeling with proper annotation and dimension to complete the construction set .