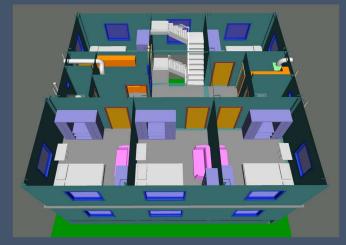

## INTERIOR RENDERING SERVICES

D & D Team assisting architect presentation by rendering services using AutoCAD, Revit, 3D Max, AutoCAD Architecture, Bluebeam.