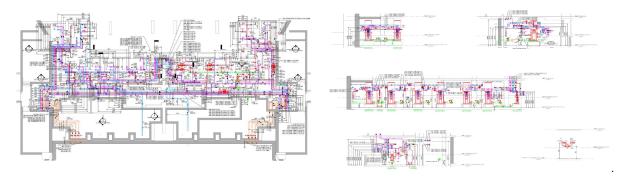

# Detail Drawing (50 % & 100 % Detail Drawing)

DD (Detail Design) stage is to describe the schematic with all the information line sizes and capacity of each elements of MEP systems. Also to prepare the plans with all information like the size and routine with detail sections, required cutouts and capacities. MEP systems detail drawing always a package of plan, schematic drawings with detail calculation like pipe, duct size, pressure calculation and cable sizes etc. .Basically the MEP elements to specify in details plans and schematic.

# Shop Drawing

We generate accurate 2D shop drawing sleeves, penetration and hanger locations from the BIM model before start of construction. These drawings are generated directly from coordinated BIM models and are detailed enough for workshop fabrication and/or on-site construction. Advanced BIM tools help in revisions management.