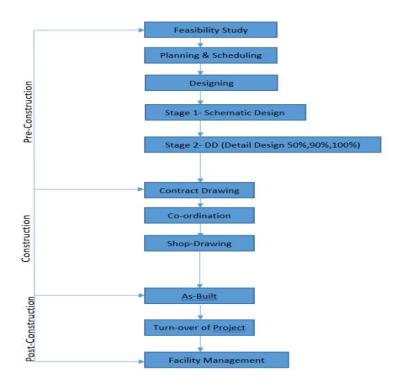

# **PROCESS WE FOLLOW**

We have a international standard MEP Engineering Delivery Process, which has been prepared, based on our experience & expertise, which we follow for all the MEP projects, unless the project has other requirements. Below is a simple flow chart, which explains the process in detail.