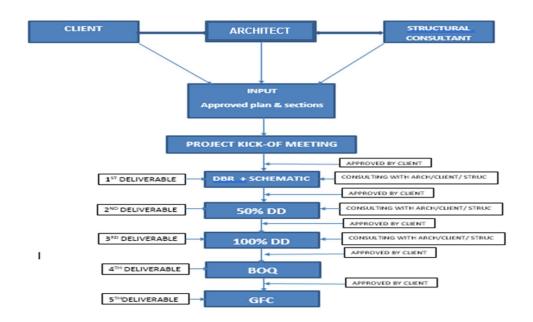

# **PROCESS WE FOLLOW**

We have a international standard MEP Engineering Delivery Process, which has been prepared, based on our experience & expertise, which we follow for all the MEP projects, unless the project has other requirements. Below is a simple flow chart, which explains the process in detail.

### DBR & Schematic (Planning Stage)

The Intent of this Design Basis Report (DBR) of MEP systems is to descriptively provide the proposals of Design for Mechanical, Electrical, ELV, Plumbing & Fire Fighting Engineering services for the specific Project.

# Detail Design Stage

# Detail Drawing (50 % & 100 % Detail Drawing)

DD (Detail Design) stage is to describe the schematic with all the information line sizes and capacity of each elements of MEP systems. Also to prepare the plans with all information like the size and routine with detail sections, required cutouts and capacities. MEP systems detail drawing always a package of plan, schematic drawings with detail calculation like pipe, duct size, pressure calculation and cable sizes etc. .Basically the MEP elements to specify in details plans and schematic.

# **BOQ** with Specification (Tender Document)

Approved DD drawings can be proceeded for quantification and tendering stages. Based on the approved Detail drawing, quantity of all elements of MEP systems generated which called BOQ (Bill of Quantity). And specify all equipment's, elements and accessories is called the specification. Tender package is always release with approved detail drawing & BOQ with specification.