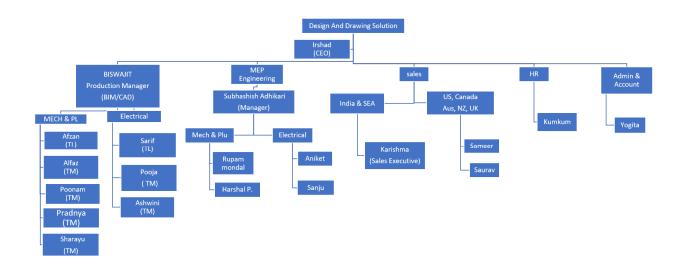

### **TEAM**

Organization CEO having the qualification of BE mechanical with Post Graduation in Project management (PGPPM) from NICMAR with more than 13 years of experience in the MEP systems and services. We have team of more than 15 members and all senior people having more than 5 years of experience in MEP industry project execution process. Our key team details are as follows .