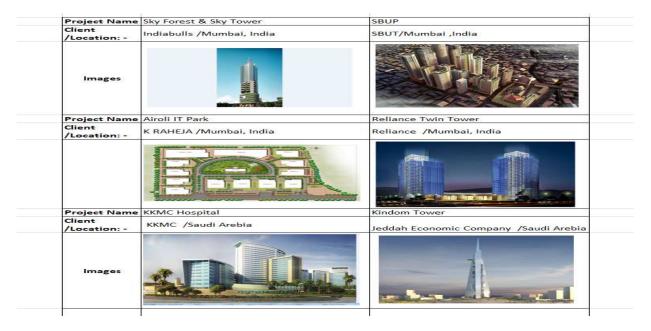

Land mark project like – IN Mumbai :- Sky towers , SBUT all clusters including Infrastructure , Airoli Mindspace , Relaince Twin Tower , Gulf – KKMC – 500 beds, Kingdom Tower .

# **PROJECT SNAP**

Our team has executed more than 100 project throughout the world of MEP Engineering , BIM & CAD Services , few land mark projects are listed below from India , USA , Australia & New Zealand areas .