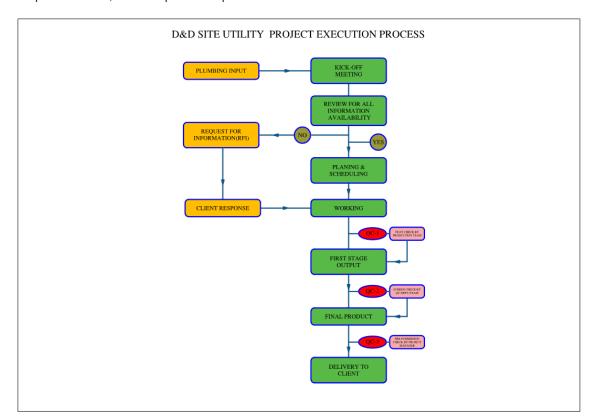

#### Process we follow

We have a standard BIM Process, which has been prepared, based on our experience & expertize, which we follow for all the Site Utilities projects, unless the project has other requirements. Below is a simple flow chart, which explains the process in detail.

#### **Quality control**

The main objective of the quality control (QC) process is to detect errors and rectify it. Ensuring quality is a team effort which is led by a highly qualified and experienced MEP manager for Coordination and Quality Control. The entire QC process is handled in three phases

#### Quality Check - 1

The model check is done by comparing with the original contract documents through Team Member.

#### Quality Check - 2

Team performs a more detailed comparison of Specific Checklist is prepared to review/check the deliverables and main objective check the following Clashes (Old/New), Elevation, Routing, Fittings, etc.

#### Quality Check - 3

The Project Manager conducts the preshipment check before sending them to the client