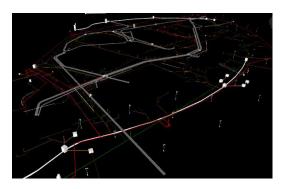

Plan view for clash location

#### **Shop Drawing**

Shop Drawings are created based on project standards and are useful to contractors, construction. BIM is highly useful for construction of any irregular or complex structures. We generate accurate locations of all utility piping and accessories from the BIM model and provide necessary dimensions before start of construction. These drawings are generated directly from coordinated BIM models and are detailed enough for workshop fabrication and/or on-site construction. Advanced BIM tools help in revisions management